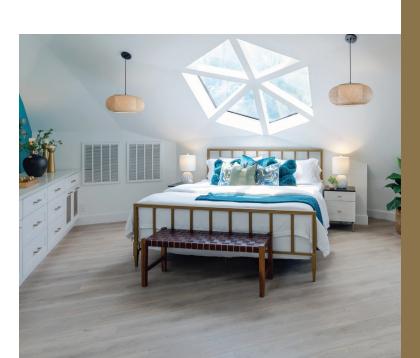

# GEODESIC DOME HOME, LAS VEGAS, NV

When one of America's most-watched home and garden networks created a series about discovering and transforming the country's most unsightly homes into the most beautiful, they approached Metroflor Corporation to provide the flooring for what they deemed to be the ugliest: a 70s-era geodesic dome house located outside Las Vegas, untouched since those disco days.

Affectionately known as "the Igloo", the interior prior to the renovation had four different types of flooring in the eclectic space -- including ill-advised carpeting in the bathroom, among other qualities of the worst in untouched 70s décor. With the help of Metroflor, the home was transformed into an unusually beautiful, light, airy and modern home anchored by 3,000 sq ft of Field Oak from Metroflor's Inception Reserve™ collection of waterproof SPC flooring. Inception Reserve was key to unifying the interior design scheme in the once wide-open yet disorganized space by tying it all together in defined living, dining, and sleeping zones throughout the home.