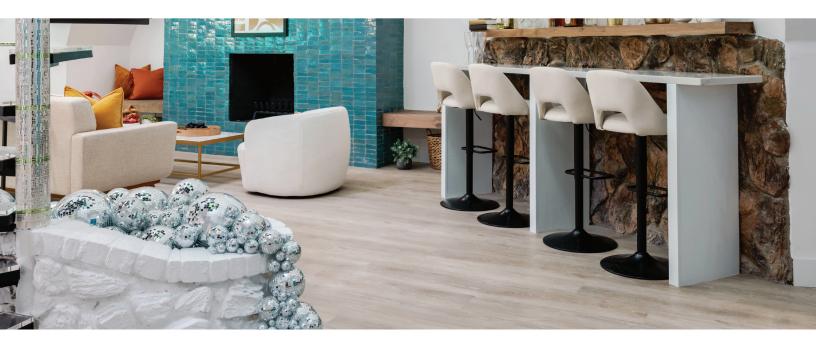

Affectionately known as "the Igloo", the interior prior to the renovation had four different types of flooring in the eclectic space -- including ill-advised carpeting in the bathroom, among other qualities of the worst in untouched 70s décor. With the help of Metroflor, the home was transformed into an unusually beautiful, light, airy and modern home anchored by 3,000 sq ft of Field Oak from Metroflor's Inception Reserve™ collection of waterproof SPC flooring. Inception Reserve was key to unifying the interior design scheme in the once wide-open yet disorganized space by tying it all together in defined living, dining, and sleeping zones throughout the home.

PROJECT: Geodesic Dome Home, Las Vegas, NV

FLOORING USED: 3,000 sq. ft. Inception Reserve Field Oak