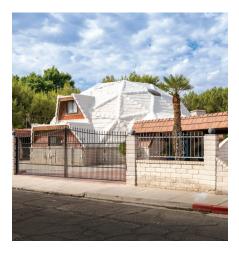

# GEODESIC DOME HOME, LAS VEGAS, NV

When one of America's most-watched home and garden networks created a series about discovering and transforming the country's most unsightly homes into the most beautiful, they approached Metroflor Corporation to provide the flooring for what they deemed to be the ugliest: a 70s-era geodesic dome house located outside Las Vegas, untouched since those disco days.