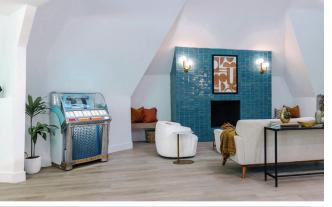

# GEODESIC DOME HOME, LAS VEGAS, NV

When one of America's most-watched home and garden networks created a series about discovering and transforming the country's most unsightly homes into the most beautiful, they approached Metroflor Corporation to provide the flooring for what they deemed to be the ugliest: a 70s-era geodesic dome house located outside Las Vegas, untouched since those disco days.

Affectionately known as "the Igloo", the interior prior to the renovation had four different types of flooring in the eclectic space -- including ill-advised carpeting in the bathroom, among other qualities of the worst in untouched 70s décor. With the help of Metroflor, the home was transformed into an unusually beautiful, light, airy and modern home anchored by 3,000 sq ft of Field Oak from Metroflor's Inception Reserve™ collection of waterproof SPC flooring. Inception Reserve was key to unifying the interior design scheme in the once wide-open yet disorganized space by tying it all together in defined living, dining, and sleeping zones throughout the home.