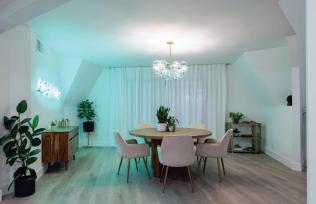

# GEODESIC DOME HOME, LAS VEGAS, NV

When one of America's most-watched home and garden networks created a series about discovering and transforming the country's most unsightly homes into the most beautiful, they approached Metroflor Corporation to provide the flooring for what they deemed to be the ugliest: a 70s-era geodesic dome house located outside Las Vegas, untouched since those disco days.

Affectionately known as "the Igloo", the interior prior to the renovation had four different types of flooring in the eclectic space -- including ill-advised carpeting in the bathroom, among other qualities of the worst in untouched 70s décor. With the help of Metroflor, the home was transformed into an unusually beautiful, light, airy and modern home anchored by 3,000 sq ft of Field Oak from Metroflor's Inception Reserve™ collection of waterproof SPC flooring. Inception Reserve was key to unifying the interior design scheme in the once wide-open yet disorganized space by tying it all together in defined living, dining, and sleeping zones throughout the home.