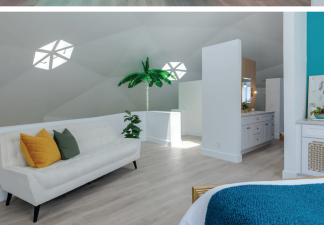

# GEODESIC DOME HOME, LAS VEGAS, NV

When one of America's most-watched home and garden networks created a series about discovering and transforming the country's most unsightly homes into the most beautiful, they approached Metroflor Corporation to provide the flooring for what they deemed to be the ugliest: a 70s-era geodesic dome house located outside Las Vegas, untouched since those disco days.

Affectionately known as "the Igloo", the interior prior to the renovation had four different types of flooring in the eclectic space -- including ill-advised carpeting in the bathroom, among other qualities of the worst in untouched 70s décor. With the help of Metroflor, the home was transformed into an unusually beautiful, light, airy and modern home anchored by 3,000 sq ft of Field Oak from Metroflor's Inception Reserve™ collection of waterproof SPC flooring. Inception Reserve was key to unifying the interior design scheme in the once wide-open yet disorganized space by tying it all together in defined living, dining, and sleeping zones throughout the home.