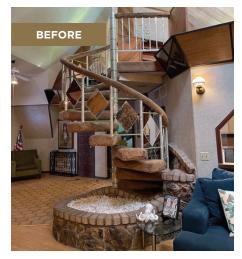

Affectionately known as "the Igloo", the interior prior to the renovation had four different types of flooring in the eclectic space -- including ill-advised carpeting in the bathroom, among other qualities of the worst in untouched 70s décor. With the help of Metroflor, the home was transformed into an unusually beautiful, light, airy and modern home anchored by 3,000 sq ft of Field Oak from Metroflor's Inception Reserve™ collection of waterproof SPC flooring. Inception Reserve was key to unifying the interior design scheme in the once wide-open yet disorganized space by tying it all together in defined living, dining, and sleeping zones throughout the home.