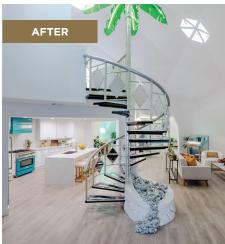

Affectionately known as "the Igloo", the interior prior to the renovation had four different types of flooring in the eclectic space -- including ill-advised carpeting in the bathroom, among other qualities of the worst in untouched 70s décor. With the help of Metroflor, the home was transformed into an unusually beautiful, light, airy and modern home anchored by 3,000 sq ft of Field Oak from Metroflor's Inception Reserve™ collection of waterproof SPC flooring. Inception Reserve was key to unifying the interior design scheme in the once wide-open yet disorganized space by tying it all together in defined living, dining, and sleeping zones throughout the home.